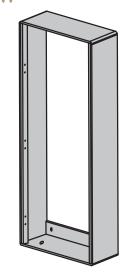

## Frames for pre-installation

| Model                                                                                | н    | L   | т   | Power electric hea-<br>ting element | Power electric<br>boost heater |  |  |  |
|--------------------------------------------------------------------------------------|------|-----|-----|-------------------------------------|--------------------------------|--|--|--|
|                                                                                      | mm   | mm  | mm  | Watts                               | Watts                          |  |  |  |
|                                                                                      |      |     |     |                                     |                                |  |  |  |
| Mounting frame (required for pre-wall installation or integration in furniture etc.) |      |     |     |                                     |                                |  |  |  |
|                                                                                      |      |     |     |                                     |                                |  |  |  |
| ZENFRM-100-045                                                                       | 977  | 430 | 150 | 1000                                | 225                            |  |  |  |
|                                                                                      |      |     |     |                                     |                                |  |  |  |
| Design cover (required for surface installation)                                     |      |     |     |                                     |                                |  |  |  |
|                                                                                      |      |     |     |                                     |                                |  |  |  |
| ZENFRD-100-045                                                                       | 1003 | 451 | 160 | 1000                                | 225                            |  |  |  |

H = height, L = length, T = depth