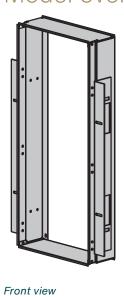

## Model overview

## Thermal comfort unit for final assembly

| Model                                                 | н    | L   | т   | Power electric hea-<br>ting element | Power electric<br>boost heater |  |  |  |
|-------------------------------------------------------|------|-----|-----|-------------------------------------|--------------------------------|--|--|--|
|                                                       | mm   | mm  | mm  | Watts                               | Watts                          |  |  |  |
|                                                       |      |     |     |                                     |                                |  |  |  |
| With infrared glass heating surface stop right, white |      |     |     |                                     |                                |  |  |  |
| ZENRW-100-045/X                                       | 1000 | 450 | 174 | 1000                                | 225                            |  |  |  |
| With infrared glass heating surface stop right, black |      |     |     |                                     |                                |  |  |  |
|                                                       |      |     |     |                                     |                                |  |  |  |
| ZENRB-100-045/X                                       | 1000 | 450 | 174 | 1000                                | 225                            |  |  |  |
|                                                       |      |     |     |                                     |                                |  |  |  |
| With infrared glass heating surface stop left, white  |      |     |     |                                     |                                |  |  |  |
|                                                       |      |     |     |                                     |                                |  |  |  |
| ZENLW-100-045/X                                       | 1000 | 450 | 174 | 1000                                | 225                            |  |  |  |
|                                                       |      |     |     |                                     |                                |  |  |  |
| With infrared glass heating surface stop left, black  |      |     |     |                                     |                                |  |  |  |
|                                                       |      |     |     |                                     |                                |  |  |  |
| ZENLB-100-045/X                                       | 1000 | 450 | 174 | 1000                                | 225                            |  |  |  |

Front view

H = height, L = length, T = depth