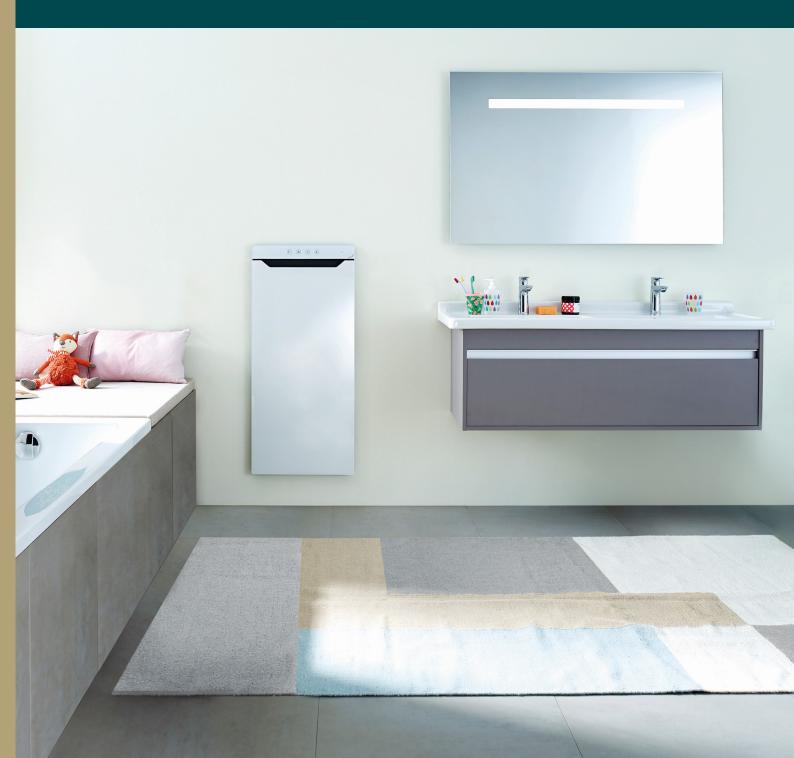

#### Zehnder Zenia

Zenia from the Zehnder Studio Collection is an electric towel warmer, towel dryer, infrared radiator and boost heater all-in-one – in the form of an integrated unit that perfectly blends into modern bathroom architecture thanks to its minimalist design. The revolutionary Zehnder Zenia thermal comfort unit supplies pleasant heat quickly and ensures ultimate comfort heating in your bathroom independently of the central heating system. At the same time you can dry and warm towels behind a visually appealing heated glass door. Available in white or black.

## Advantages

- Perfect integration into modern bathroom architecture due to in-wall installation and minimalist design
- · Hidden storage space ensures a tidier bathroom
- Heat available on demand for pre-heating rooms and towels with the integrated boost heater
- Comfortable radiant heat from the heated glass door quickly creates a feeling of cosiness
- The fast drying function significantly reduces the build-up of bacteria on damp towels and textiles
- Intuitive operation with the control panel for heated front face, boost function, towel warming and fast drying function
- Customised solution with personalised daily and weekly programmes via an app
- The thermal comfort unit provides dry, warm towels and a comfortable room all year round
- The flat fronts simplify cleaning of the inner case and heated glass door
- Installation next to a shower or bathtub enables flexibility during the planning phase
- High energy efficiency due to compliance with the European Ecodesign Directive reduces energy costs
- Low energy consumption of less than 0.5 W in stand-by mode for increased energy efficiency
- Available for electric operation