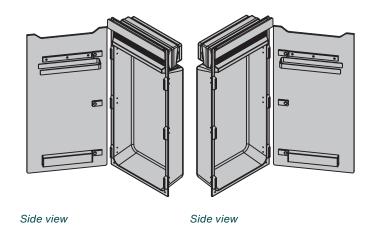

## Frames for pre-installation

| Model                                                                                | н    | L   | т   | Power electric hea-<br>ting element | Power electric<br>boost heater |  |  |  |
|--------------------------------------------------------------------------------------|------|-----|-----|-------------------------------------|--------------------------------|--|--|--|
|                                                                                      | mm   | mm  | mm  | Watts                               | Watts                          |  |  |  |
|                                                                                      |      |     |     |                                     |                                |  |  |  |
| Mounting frame (required for pre-wall installation or integration in furniture etc.) |      |     |     |                                     |                                |  |  |  |
|                                                                                      |      |     |     |                                     |                                |  |  |  |
| ZENFRM-100-045                                                                       | 977  | 430 | 150 | 1000                                | 225                            |  |  |  |
|                                                                                      |      |     |     |                                     |                                |  |  |  |
| Design cover (required for surface installation)                                     |      |     |     |                                     |                                |  |  |  |
|                                                                                      |      |     |     |                                     |                                |  |  |  |
| ZENFRD-100-045                                                                       | 1003 | 451 | 160 | 1000                                | 225                            |  |  |  |

H = height, L = length, T = depth