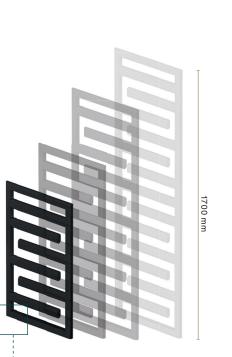

# Heating your home

Choose from...
height width
860mm 500mm
1100mm 600mm

1460mm 1700mm ...to ensure optimal

...to ensure optimal fit for all bathroom layouts.

Zehnder Tetris comes in hydraulic, electric and mixed versions tailored to your individual