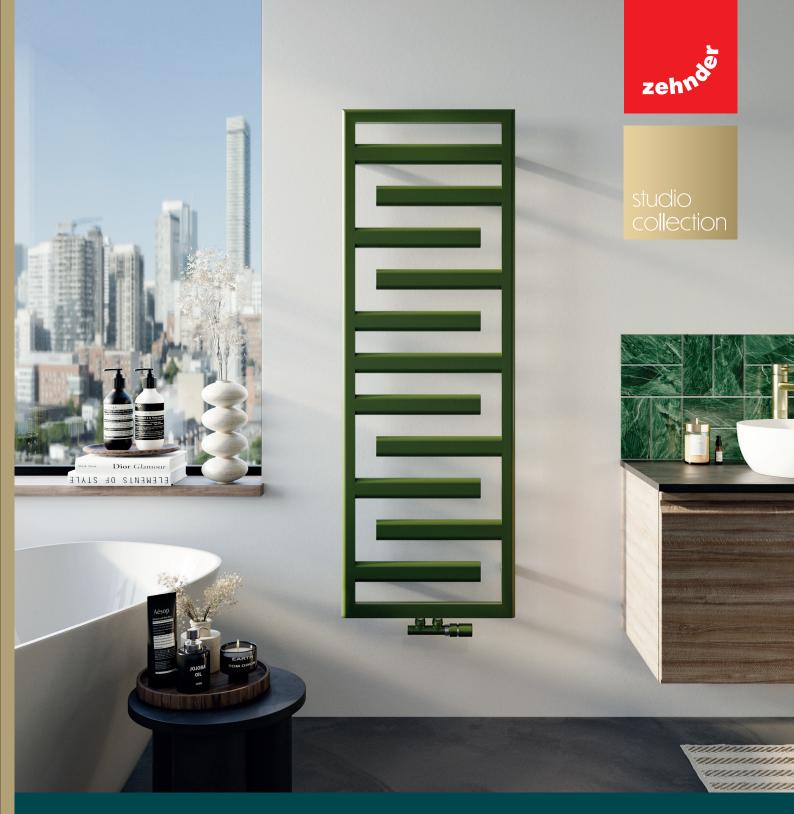

## Zehnder Tetris

**Designed by King & Miranda** 

www.zehnder.ee always the best climate

## Warming your heart

The Zehnder Tetris Towel Radiator is a stunning masterpiece from renowned design studio King & Miranda.

### With Tetris, you don't have to choose between style and functionality.

Its intelligent forced circulation system ensures the even distribution of warmth, creating a cozy atmosphere. With plenty of room to hang and dry all your towels, Tetris sets a vibrant accent into all bathroom spaces.

elegant appearance for your bathroom.