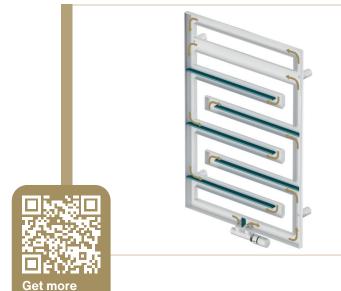

Available in a wide range of colours from the Zehnder colour chart

The innovative internal structure optimizes liquid flow for maximum efficiency. This ensures complete comfort and cozy towels within minutes.