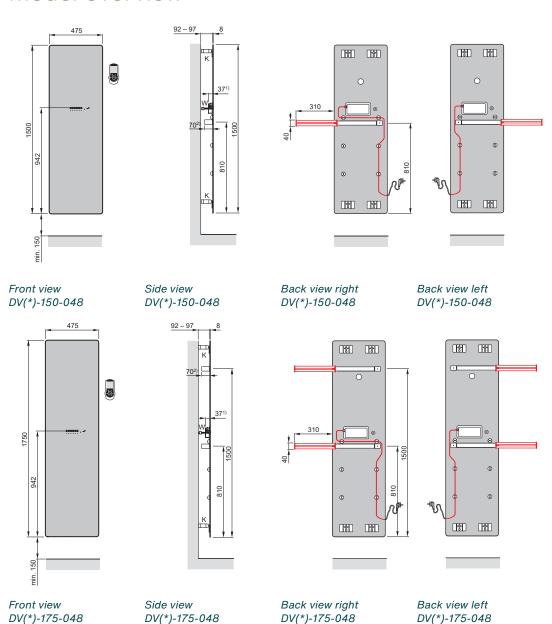

## Model overview

## **Black version**

| Model         | н    | L   | Power electric hea-<br>ting element |
|---------------|------|-----|-------------------------------------|
|               | mm   | mm  | Watts                               |
| DVB-150-048/F | 1500 | 475 | 600                                 |
| DVB-175-048/F | 1750 | 475 | 750                                 |

#### Mirror version

| Model         | н    | L   | Power electric hea-<br>ting element |
|---------------|------|-----|-------------------------------------|
|               | mm   | mm  | Watts                               |
| DVM-150-048/F | 1500 | 475 | 600                                 |
| DVM-175-048/F | 1750 | 475 | 750                                 |

## White version

| Model         | н    | L   | Power electric hea-<br>ting element |
|---------------|------|-----|-------------------------------------|
|               | mm   | mm  | Watts                               |
| DVW-150-048/F | 1500 | 475 | 600                                 |
| DVW-175-048/F | 1750 | 475 | 750                                 |