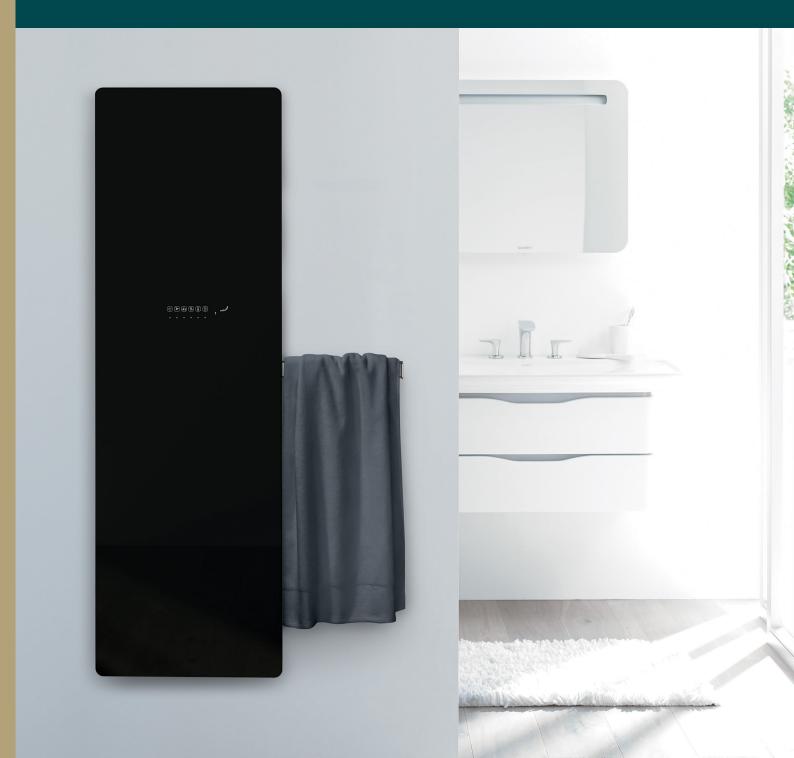

#### Zehnder Deseo Verso

The Deseo Verso electric glass radiator from the Zehnder Studio Collection combines a modern design with exceptional comfort and outstanding functionality. The elegant black, white or even reflective heated glass front makes this decorative radiator an eye-catching feature that fits perfectly into all kinds of bathroom designs. Additional special features for users: One or two extendible towel rails, depending on the model, which can be mounted on the back of the radiator. This allows the towels to "disappear" behind the glass front and keeps the bathroom looking neat and tidy. Additionally, the towels are always cosily warm because they are kept behind the radiator. The convenient push-to-open and push-to-close towel rail function makes it easy to hang towels on the rails. During installation, customers can also choose whether the towel rails should extend to the left or right, ensuring maximum flexibility when it comes to bathroom design. With its stateof-the-art infrared technology, this decorative radiator provides comfort in next to no time. Furthermore, the smooth glass surface is easy to clean, ensuring a high level of hygiene in humid bathroom environments. Last but not least, Zehnder Deseo Verso is incredibly easy to operate using either an intuitive control panel on the radiator itself or the convenient remote control option. Every detail perfectly thought out.

## Advantages

- Minimalist, contemporary design
- Practical: extendible towel rail on the back of the radiator ensures a tidy bathroom
- Heated glass front provides pleasant warmth in next to no time
- Convenient operation via control panel or remote control
- · Available for electric operation