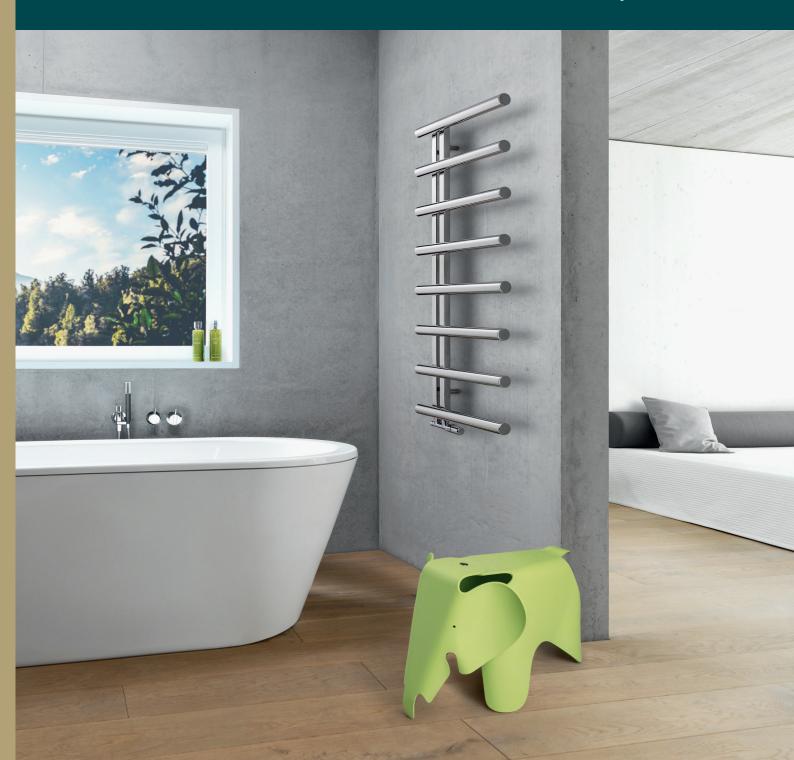

#### Zehnder Chime

The athlete of the radiator world – striking, self-assured design consisting of elegantly curved round tubes whose open side allows even very thick towels to be slid on as a convenient way of drying or warming them. Chime from the Zehnder Studio Collection: the round design version made of hand-polished, high-quality stainless steel; can be installed with the open end on the left or right. Zehnder Chime makes a bold statement in your bathroom – and has the added bonus of giving you beautifully pre-warmed towels.

## Advantages

- The very best in practical comfort
- Option to be fitted with the open end on the left or right, ensuring flexibility
- The hard-wearing stainless steel surface and the radiator's ergonomic shape make cleaning quick and easy
- Hand-polished stainless steel
- Available for operation on central heating system