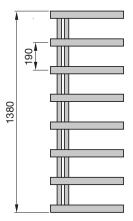

## Model overview

Front view CHZ-100-050

Front view CHZ-140-050

### Inox version

| Model              | н    | L   | Power electric hea-<br>ting element |
|--------------------|------|-----|-------------------------------------|
|                    | mm   | mm  | Watts                               |
|                    |      |     |                                     |
| Left-hand version  |      |     |                                     |
|                    |      |     |                                     |
| CHZEL-100-50/F     | 1070 | 500 | 200                                 |
| CHZEL-140-50/F     | 1450 | 500 | 250                                 |
|                    |      |     |                                     |
| Right-hand version |      |     |                                     |
|                    |      |     |                                     |
| CHZER-100-50/F     | 1070 | 500 | 200                                 |
| CHZER-140-50/F     | 1450 | 500 | 250                                 |

H = height, L = length