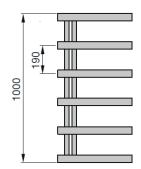

## Model overview

Front view CHZ-100-050

Front view CHZ-140-050

### Inox version

| Model              | н    | L   | Power electric hea-<br>ting element |
|--------------------|------|-----|-------------------------------------|
|                    | mm   | mm  | Watts                               |
|                    |      |     |                                     |
| Left-hand version  |      |     |                                     |
|                    |      |     |                                     |
| CHZEL-100-50/F     | 1070 | 500 | 200                                 |
| CHZEL-140-50/F     | 1450 | 500 | 250                                 |
|                    |      |     |                                     |
| Right-hand version |      |     |                                     |
|                    |      |     |                                     |
| CHZER-100-50/F     | 1070 | 500 | 200                                 |
| CHZER-140-50/F     | 1450 | 500 | 250                                 |

H = height, L = length