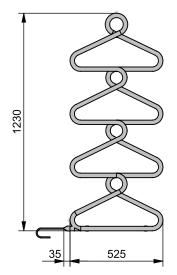

### Model overview

Front view ABZ/ABZC-120-50

#### **Powder coated**

| Model         | н    | L   | Power electric hea-<br>ting element |
|---------------|------|-----|-------------------------------------|
|               | mm   | mm  | Watts                               |
| ABZ-120-50/AF | 1230 | 525 | 200                                 |

H = height, L = length