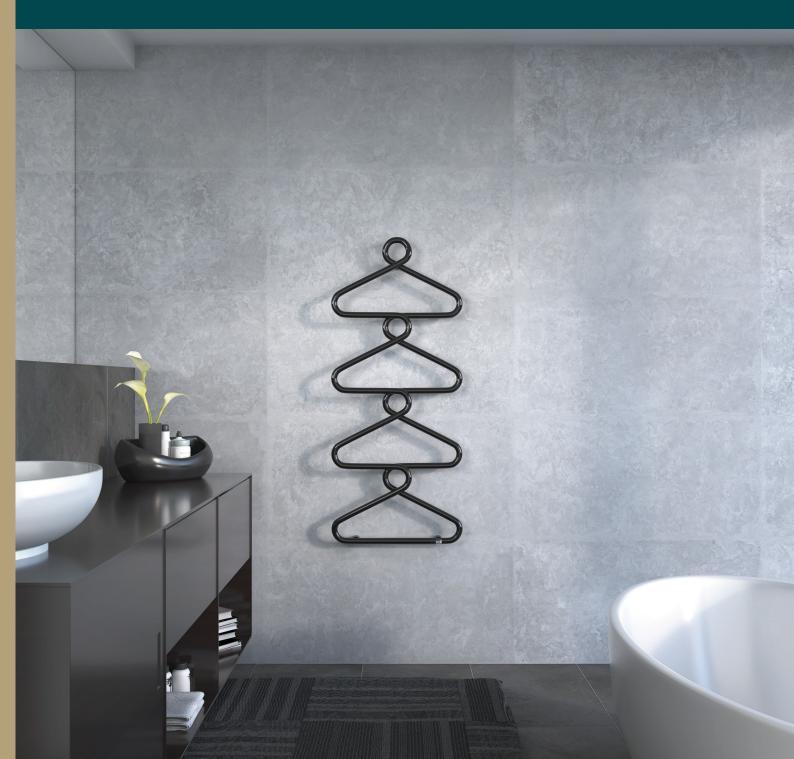

#### Zehnder Archibald

Always at your service. This unique designer radiator is elegant yet highly functional. Archibald from the Zehnder Studio Collection is the perfect practical bathroom accessory, warming and drying your towels and creating a pleasant, comfortable climate. Seamlessly formed from a single curved steel tube, the shape is as striking as the construction is unique. With Zehnder Archibald, designer Leo Salzedo has created a stylish and contemporary room feature that combines functionality with distinctive design.

## Advantages

- Innovative decorative radiator for bathrooms and kitchens
- Designed to take up the minimum of space, it holds up to four towels, which can be heated or dried simultaneously
- Available in the full range of colours in the Zehnder colour chart or with chrome plating.
- Available for operation on central heating systems or electric operation