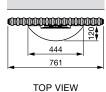

### Model overview

D = distance from wall to middle of connection

WA = wall clearance

Dimensions in mm