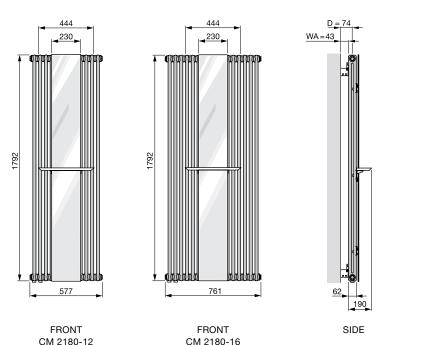

### Model overview

D = distance from wall to middle of connection

WA = wall clearance

Dimensions in mm

### Connection to hot water central heating system

Painted version

| Model      | Н    | L   | Т  | Thermal output        |                     |                     |                     |
|------------|------|-----|----|-----------------------|---------------------|---------------------|---------------------|
|            | mm   | mm  | mm | 75/65/20 °C¹)<br>Watt | 70/55/24 °C<br>Watt | 55/45/24 °C<br>Watt | 55/45/20 °C<br>Watt |
| CM 2180-12 | 1792 | 578 | 62 | 1429                  | 1004                | 591                 | 717                 |
| CM 2180-16 | 1792 | 762 | 62 | 1942                  | 1365                | 803                 | 974                 |