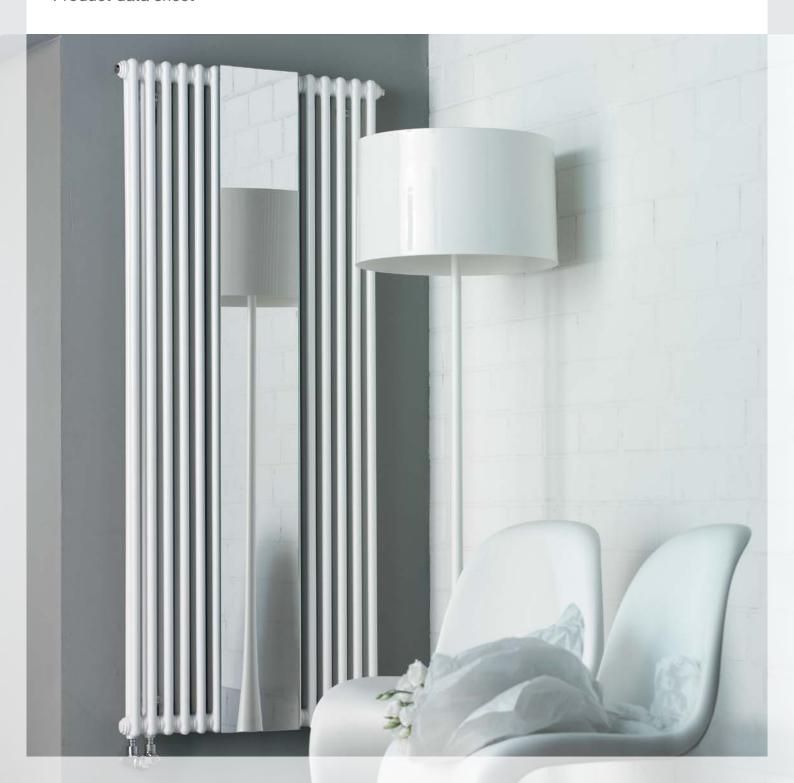

## Zehnder Charleston Mirror

Slim, vertical round tubes, a mirror and an optional shelf: Zehnder Charleston Mirror provides what sophisticated customers want, plus a little bit extra. Classic, elegant design, functionality and innovative additional uses. Available in almost any colour and finish from the Zehnder colour chart.

### **Benefits**

- Mirror and shelf offer additional uses
- Classic, elegant design blends in with any setting
- High proportion of radiation ensures comfort
- Compatible with a heat pump and/or low-temperature systems
- High level of heat capacity also for old buildings with a high heating load
- Residue-free laser welding technology "LaZer made" guarantees maximum quality, high-end design and reliable operation of the heating system