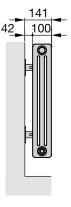

#### Electric operation, wall version

| Model      | H<br>mm | L <sup>1)</sup><br>mm | Electric<br>rating<br>Watt | M<br>kg |
|------------|---------|-----------------------|----------------------------|---------|
| NZ-060-053 | 600     | 530                   | 500                        | 27      |
| NZ-060-062 | 600     | 622                   | 750                        | 30      |
| NZ-060-076 | 600     | 760                   | 1000                       | 41      |
| NZ-060-089 | 600     | 898                   | 1250                       | 47      |
| NZ-060-103 | 600     | 1036                  | 1500                       | 48      |
| NZ-060-131 | 600     | 1312                  | 2000                       | 70      |

Technology

3-column

Plinth version

5-column

= Height

Н

L

В

= Length including control unit

= Control panel

Dimensions in mm

Total length incl. control panel
Without foot

Zehnder Group Sales International 2017