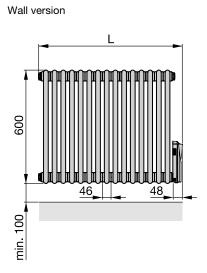

#### Electric operation, wall version

| Model      | H<br>mm | L <sup>1)</sup><br>mm | Electric<br>rating<br>Watt | M<br>kg |
|------------|---------|-----------------------|----------------------------|---------|
| NZ-060-053 | 600     | 530                   | 500                        | 27      |
| NZ-060-062 | 600     | 622                   | 750                        | 30      |
| NZ-060-076 | 600     | 760                   | 1000                       | 41      |
| NZ-060-089 | 600     | 898                   | 1250                       | 47      |
| NZ-060-103 | 600     | 1036                  | 1500                       | 48      |
| NZ-060-131 | 600     | 1312                  | 2000                       | 70      |

Technology

3-column

Plinth version

5-column

= Height

Н

L

В

= Length including control unit

= Control panel

Dimensions in mm

Total length incl. control panel
Without foot

Zehnder Group Sales International 2017