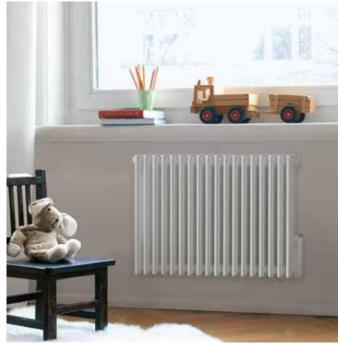

## Zehnder Charleston Electric

**Product description** 

Radiator colour: RAL 9016 (Traffic White)

The Zehnder Charleston Electric is an electric, oil filled multi-coloumn radiator available in 6 sizes ideal for installation in loft conversions. The complementary Zehnder Charleston Electric Plinth low level model is perfectly suited to conservatories and in front of low-level windows. Radiator with powder coating, in colour RAL 9016 as standard or in special colour.

- Oil-filled multi-column electric radiator
- Vertical steel round tubes Ø 25 mm, 3 and 5 columns versions available
- Standard version primed and painted in RAL 9016
- Fixing: model NZ 060-XXX: Delivered ready to install with 2 wall brackets in colour of radiator. Model NZ 030-100: Delivered ready to install with 2 welded feet in colour of radiator.