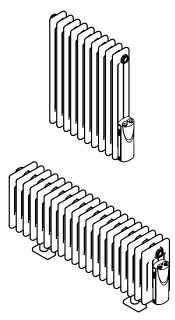

#### **Overview of models**

Technology

3-column

Plinth version

5-column

= Height

Н

L

В