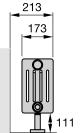

#### Electric operation, wall version

| Model      | H<br>mm | L <sup>1)</sup><br>mm | Electric<br>rating<br>Watt | M<br>kg |
|------------|---------|-----------------------|----------------------------|---------|
| NZ-060-053 | 600     | 530                   | 500                        | 27      |
| NZ-060-062 | 600     | 622                   | 750                        | 30      |
| NZ-060-076 | 600     | 760                   | 1000                       | 41      |
| NZ-060-089 | 600     | 898                   | 1250                       | 47      |
| NZ-060-103 | 600     | 1036                  | 1500                       | 48      |
| NZ-060-131 | 600     | 1312                  | 2000                       | 70      |

Technology

3-column

Plinth version

5-column

= Height

Н

L

В

= Length including control unit

= Control panel

Dimensions in mm

Total length incl. control panel
Without foot

Zehnder Group Sales International 2017