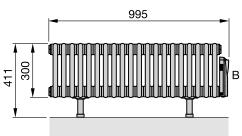

### Electric operation, plinth version

| Model      | H <sup>3)</sup> | L1) | Electric<br>rating | М    |
|------------|-----------------|-----|--------------------|------|
|            | mm              | mm  | Watt               | kg   |
| NZ-030-100 | 300             | 995 | 1000               | 42,4 |

Technology

3-column

Plinth version

5-column

= Height

Н

L

В

= Length including control unit

= Control panel

Dimensions in mm

Total length incl. control panel
Without foot

Zehnder Group Sales International 2017