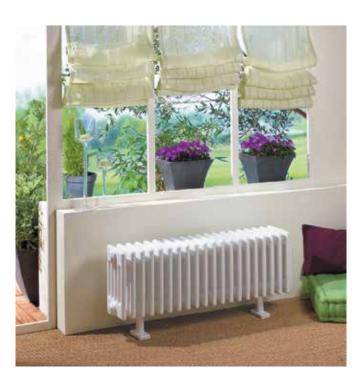

## Zehnder Charleston Electric

**Product description** 

Radiator colour: RAL 9016 (Traffic White)

The Zehnder Charleston Electric is an electric, oil filled multi-coloumn radiator available in 6 sizes ideal for installation in loft conversions. The complementary Zehnder Charleston Electric Plinth low level model is perfectly suited to conservatories and in front of low-level windows. Radiator with powder coating, in colour RAL 9016 as standard or in special colour.

### Electric operation, plinth version

| Model      | H <sup>3)</sup> | L1) | Electric<br>rating | М    |
|------------|-----------------|-----|--------------------|------|
|            | mm              | mm  | Watt               | kg   |
| NZ-030-100 | 300             | 995 | 1000               | 42,4 |